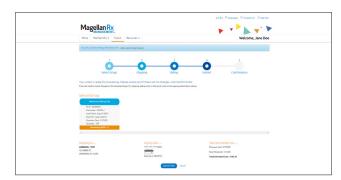

# IF YOU SELECT MAIL SERVICE:

1. Select the "Refill?" checkbox for each prescription you would like to refill and click continue.

3. Enter your billing information and click continue.

Success! Your order has been submitted. Please make a note of your confirmation number.

2. Enter your preferred shipping address and click continue.

4. Review your order details and click submit.