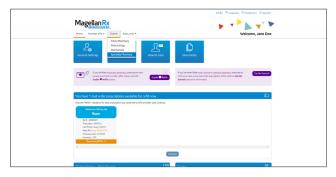

### STEP THREE

Click on **Tools** in the navigation bar to make your selection.

Select Mail Service to fill your maintenance medication prescription. (Continue to next page for further instructions)

Select Specialty Pharmacy to fill your specialty medication prescription. (Go to page 3 for further instructions)

# IF YOU SELECT SPECIALTY PHARMACY:

1. Select Specialty Pharmacy to fill your specialty medication prescription.

3. There is a manual activation period of 24 hours. You will receive an email once your activation is complete.

2. If you are a first time user, enter your Member Record Number (MRN) and click submit. To obtain your MRN, please call 866.554.2673.

4. Once the activation is complete, visit www.MagellanRx.com and follow steps 1-3 to access your secure member information.