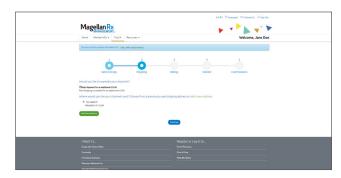

# IF YOU SELECT MAIL SERVICE:

1. Select the "Refill?" checkbox for each prescription you would like to refill and click continue.

3. Enter your billing information and click continue.

Success! Your order has been submitted. Please make a note of your confirmation number.

2. Enter your preferred shipping address and click continue.

4. Review your order details and click submit.