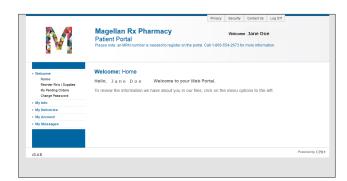

#### STFP TWO

Login. If it's your first time on the site, you will need to complete the one-time registration process.