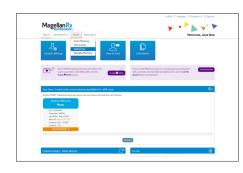

### STEP THREE

Click on **Tools** in the navigation bar to make your selection.

Select Mail Service to fill your maintenance medication prescription. (Continue to next page for further instructions)

Select Specialty Pharmacy to fill your specialty medication prescription. (Go to page 3 for further instructions)