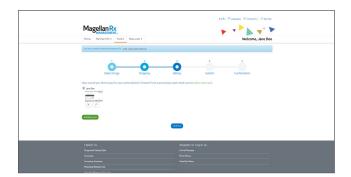

# IF YOU SELECT SPECIALTY PHARMACY:

1. Select Specialty Pharmacy to fill your specialty medication prescription.

3. There is a manual activation period of 24 hours. You will receive an email once your activation is complete.

2. If you are a first time user, enter your Member Record Number (MRN) and click submit. To obtain your MRN, please call 866.554.2673.

4. Once the activation is complete, visit www.MagellanRx.com and follow steps 1-3 to access your secure member information.