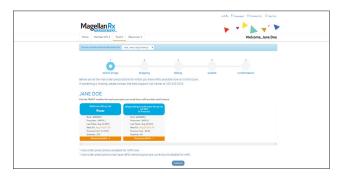

# IF YOU SELECT MAIL SERVICE:

1. Select the "Refill?" checkbox for each prescription you would like to refill and click continue.

3. Enter your billing information and click continue.

Success! Your order has been submitted. Please make a note of your confirmation number.

2. Enter your preferred shipping address and click continue.

4. Review your order details and click submit.